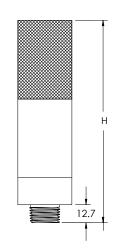

## **SPECIFICATIONS**

Max Overall Dimensions: FS-310-5: 1.496" (OD) x 5.000" (H) (38mm x 127mm)

FS-310-9: 1.496" (OD) x 9.000" (H) (38mm x 229mm) FS-310-12: 1.496" (OD) x 12.000" (H) (38mm x 305mm)

Primary Material: Acrylic

Notes: Partially knurled acrylic cylinder on anodized aluminum threaded base