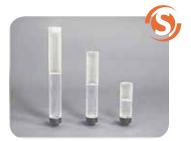

## **SPECIFICATIONS**

Max Overall Dimensions: FS-310-5: 1.496" (OD) x 5.000" (H) (38mm x 127mm)

FS-310-9: 1.496" (OD) x 9.000" (H) (38mm x 229mm) FS-310-12: 1.496" (OD) x 12.000" (H) (38mm x 305mm)

Primary Material: Acrylic

Notes: Partially knurled acrylic cylinder on anodized aluminum threaded base