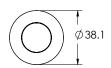

## **SPECIFICATIONS**

Max Overall Dimensions: FS-310-5: 1.496" (OD) x 5.000" (H) (38mm x 127mm)

FS-310-9: 1.496" (OD) x 9.000" (H) (38mm x 229mm) FS-310-12: 1.496" (OD) x 12.000" (H) (38mm x 305mm)

Primary Material: Acrylic