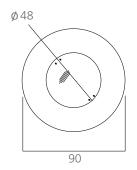

## **SPECIFICATIONS**

Max Overall Dimensions: 3.543'' (OD) x 3.228'' (H) (90mm x 82mm) Trim / Flange Dimensions: 3.543'' (OD) x 0.079'' (H) (90mm x 2mm)

Aperture Diameter: 1.890" (48mm) Rough-in / Cut out: 2.913" (74mm)