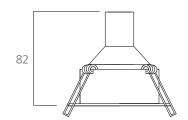

## **SPECIFICATIONS**

Max Overall Dimensions: 3.543'' (OD) x 3.228'' (H) (90mm x 82mm) Trim / Flange Dimensions: 3.543'' (OD) x 0.079'' (H) (90mm x 2mm)

Aperture Diameter: 1.890" (48mm) Rough-in / Cut out: 2.913" (74mm)