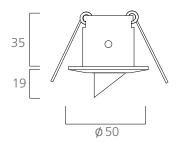

## **SPECIFICATIONS**

Max Overall Dimensions: 1.969'' (OD) x 2.126'' (H) (50mm x 54mm) Trim / Flange Dimensions: 1.969'' (OD) x 0.748'' (H) (50mm x 19mm)

Aperture Diameter: 0.984" (25mm) Rough-in / Cut out: 1.575" (40mm) Recess: 1.378" (35mm) excluding fiber