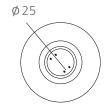

## **SPECIFICATIONS**

Max Overall Dimensions: 1.969'' (OD) x 2.126'' (H) (50mm x 54mm) Trim / Flange Dimensions: 1.969'' (OD) x 0.748'' (H) (50mm x 19mm)

Aperture Diameter: 0.984" (25mm) Rough-in / Cut out: 1.575" (40mm) Recess: 1.378" (35mm) excluding fiber