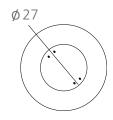

## **SPECIFICATIONS**

Max Overall Dimensions: 1.969'' (OD) x 1.535'' (H) (50mm x 39mm) Trim / Flange Dimensions: 1.969'' (OD) x 0.157'' (H) (50mm x 4mm)

Aperture Diameter: 1.063" (27mm) Rough-in / Cut out: 1.575" (40mm)