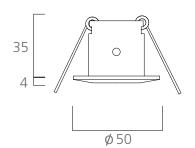

## **SPECIFICATIONS**

Max Overall Dimensions: 1.969'' (OD) x 1.535'' (H) (50mm x 39mm) Trim / Flange Dimensions: 1.969'' (OD) x 0.157'' (H) (50mm x 4mm)

Aperture Diameter: 1.063" (27mm) Rough-in / Cut out: 1.575" (40mm)

Recess: 1.378" (35mm) excluding fiber flange

Primary Material: Metal

Lens Type: Clear or frosted glass lens

Beam Angle: 48°

Fiber Type: Recommended FSPT 12-75 Finishes: Black, White, Gold, Silver

Ferrule Requirement: 8mm or 10mm ferrule