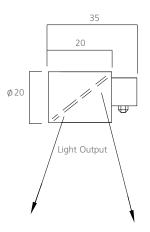

## **SPECIFICATIONS**

Max Overall Dimensions: 0.787" x 0.984" (OD) x 1.378" (H) (20mm x 25mm x 35mm)

Aperture Diameter: 0.787" (20mm), angular mirror

Rough-in / Cut out: 0.820" x 1.000" square (21mm x 24mm)

Recess: 0.787" (20mm) Primary Material: Steel

Lens Type: 90; reflective mirror, no lens

Beam Angle: 60(min.) – 60(max.) Fiber Type: Recommended FSPT 12-50

Finishes: Black, Silver

Ferrule Requirement: 8mm ferrule